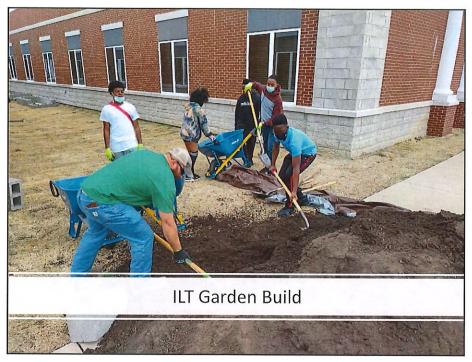

KGPB decorated for the holidays under the water tower at Market Square.

International Leadership of Texas K8 Grand Prairie campus hosted two workdays to build their outdoor classroom. The funds are from the HEB Green Bag Grant that was awarded by Keep Texas Beautiful.

- GCAA Application scored 99.5/100
- KGPB received Gold Star Affiliate Recognition
- KGPB Coordinator presented about outdoor classrooms at the KTB Conference and the TAFB Conference
- Big Event
- ILT Garden Build and Dedication
- 4 Adopt-a-Stream Cleanups
- 3 Gardening Classes
- 1 Illegal Tire Dump Cleanup