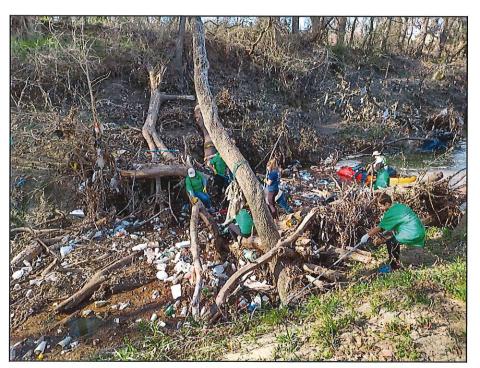

Shade Makers 4-part class series wrapped up with classes on fruit tree pruning, shade tree pruning, and tree planting.

BSA Troop 498 completed a stream cleanup of Cottonwood Creek at Friendship Park.

Fish Creek Cleanup Challenge took place the 5<sup>th</sup> Saturday of January. We even had two exchange students, one from Germany and one from Italy, volunteer with their host family. Interesting finds include an undelivered Amazon package, 2 sets of skis, and 4 garden shovels in good condition. The garden shovels have joined the garden program as useful assets.