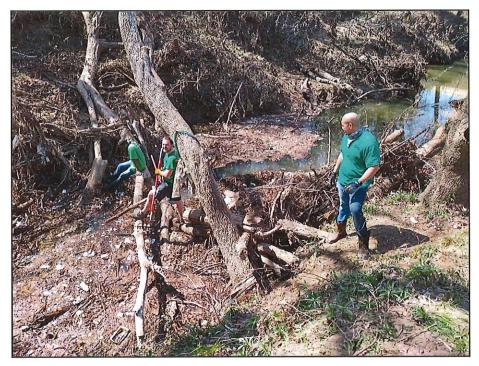

Shade Makers 4-part class series wrapped up with classes on fruit tree pruning, shade tree pruning, and tree planting.

BSA Troop 498 completed a stream cleanup of Cottonwood Creek at Friendship Park.

Fish Creek Cleanup Challenge took place the 5<sup>th</sup> Saturday of January. We even had two exchange students, one from Germany and one from Italy, volunteer with their host family. Interesting finds include an undelivered Amazon package, 2 sets of skis, and 4 garden shovels in good condition. The garden shovels have joined the garden program as useful assets.