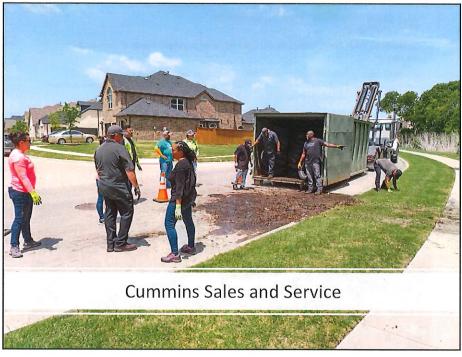

KGPB decorated for the holidays under the water tower at Market Square.

International Leadership of Texas K8 Grand Prairie campus hosted two workdays to build their outdoor classroom. The funds are from the HEB Green Bag Grant that was awarded by Keep Texas Beautiful.

Shade Makers 4-part class series wrapped up with classes on fruit tree pruning, shade tree pruning, and tree planting.

BSA Troop 498 completed a stream cleanup of Cottonwood Creek at Friendship Park.

Fish Creek Cleanup Challenge took place the 5<sup>th</sup> Saturday of January. We even had two exchange students, one from Germany and one from Italy, volunteer with their host family. Interesting finds include an undelivered Amazon package, 2 sets of skis, and 4 garden shovels in good condition. The garden shovels have joined the garden program as useful assets.